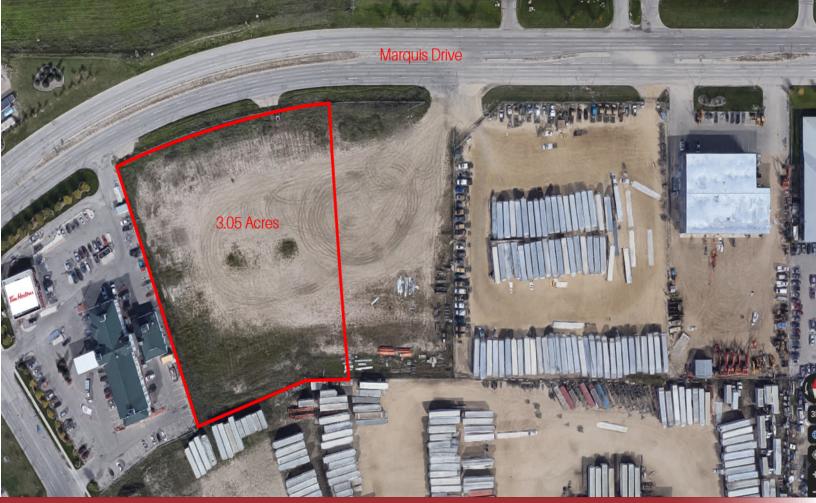

#### Available Space:

Land Area: 3.05 Acres 5,000 - 30,000 SF Building Zoning: Light Industrial, Heavy Industrial Plan Lot 2 Blk/Par 238 Plan No 87S16205 Ext 0 Possession Negotiable Agents Protected

#### **Site Features**

- > Flexible usage
- > Secured Compund
- > Build to suit facility
- > Storage facility
- > Site is gravelled and lit

#### Location

- > North Industrial Area
- > Excellent Access to Hwys 11, 12 & 16
- > Many restaurants and amenities nearby
- > Rare piece of land that can accommodate

all types of zoning; retail, light industrial and heavy industrial