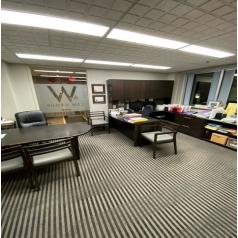

#### **Building Features:**

- > Contemporary office space
- > Lots of natural light in private offices
- > Prime location for foot traffic and parking
- > Full-time building operator
- > Directly opposite Midtown Plaza
- > On-site parking available
- > 18 private offices
- > 3 private meeting rooms
- > Inviting reception area
- > Elevator Access
- > Secure entry system