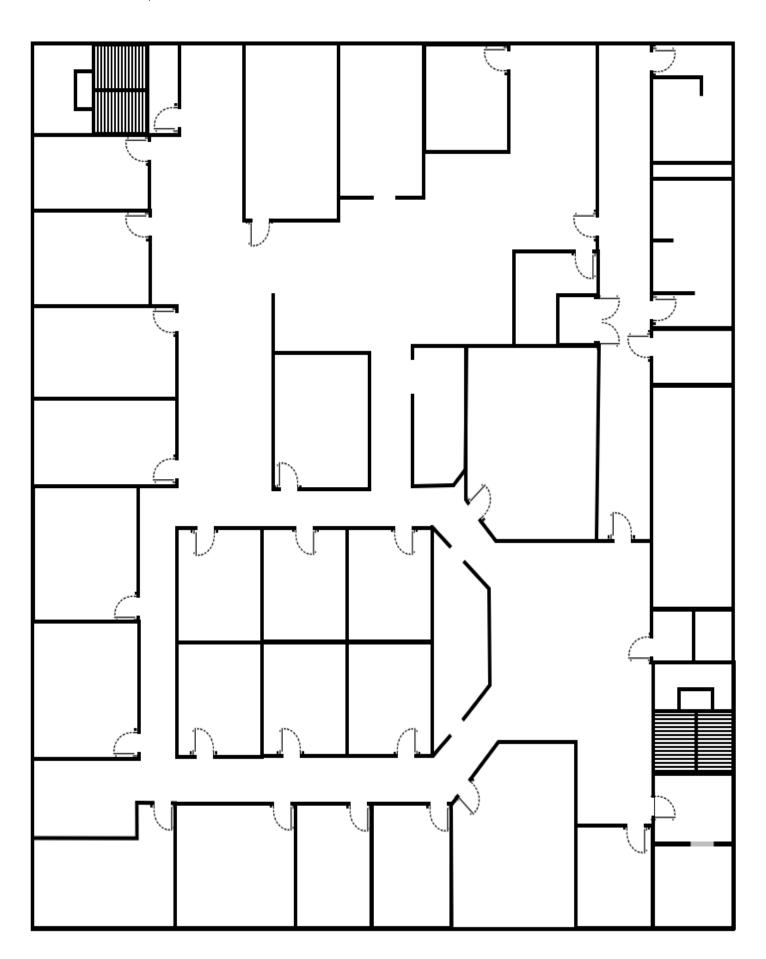

## **Available Space:** 7,472 SF

Available Immediately

B6 Downtown Commercial Legal Description: Lot 5, Block 148, Plan (Q2) C195 Agents Protected Occupancy Costs \$16.85/SF (est)

#### **Building Features:**

- > Contemporary office space
- > Lots of natural light in private offices
- > Prime location for foot traffic and parking
- > Full-time building operator
- > Directly opposite Midtown Plaza
- > On-site parking available
- > 18 private offices
- > 3 private meeting rooms
- > Inviting reception area
- > Elevator Access
- > Secure entry system