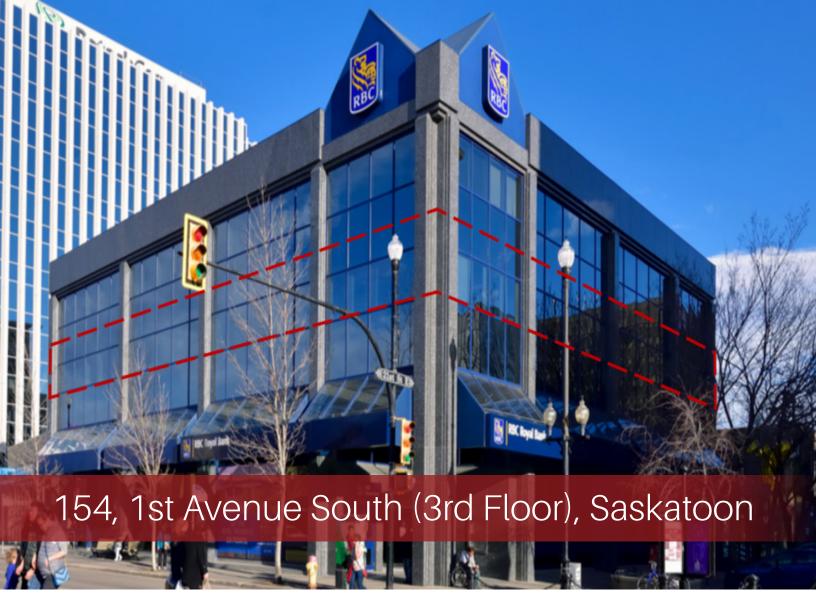

815 Circle Drive E. Saskatoon, SK S7K 3S4

FOR LEASE | 154, 1st Avenue South (3rd Floor), Saskatoon

## **Available Space:** 7,472 SF

Available Immediately

B6 Downtown Commercial Legal Description: Lot 5, Block 148, Plan (Q2) C195 Agents Protected Occupancy Costs \$16.85/SF (est)