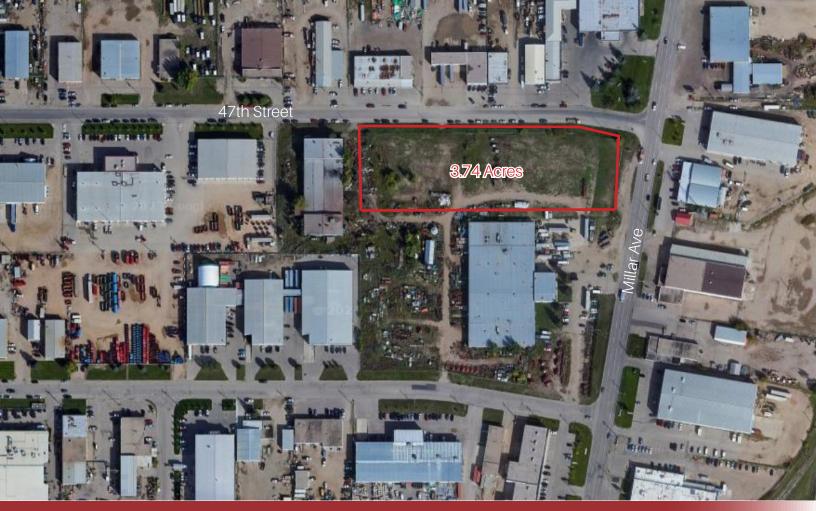

## **Available Space:**

Land Area: 3.74 Acres

5,000 - 30,000 SF Building

Zoning: Retail, Light Industrial, Heavy industrial

Plan 61S20645 Block 466, Lots 6 - 11A

Possession Negotiable

Agents Protected

#### Location

- > North Industrial Area
- > Easy access to Circle Drive
- > Many restaurants and amenities nearby
- > Rare piece of land that can accommodate all types of zoning; retail, light industrial and heavy industrial.