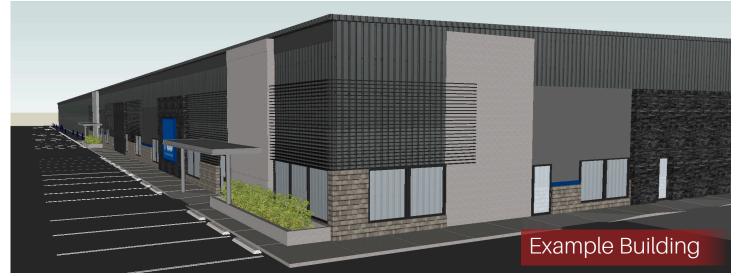

#### **Build to Suit Features**

- > Build a custom facility to suit your specific needs now and into the future
- > Designed from the ground up for efficient use of interior space
- > Use the latest, most energy efficient and cost-effective systems, including new technology and construction materials to help reduce operating costs
- > Modern facade and landscaping design options
- > Relocate to a high traffic area to grow your business
- > Avoid large upfront capital costs