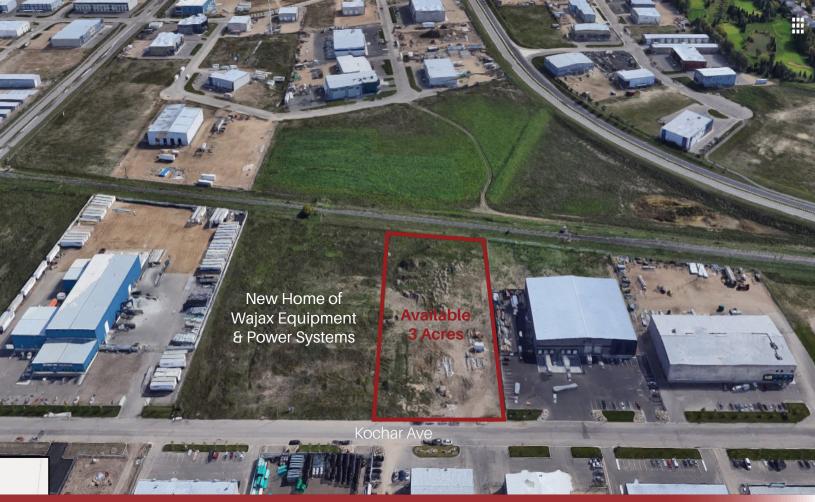

#### Available Space:

Land For Development: 3 Acres

Light Industrial Zoning Parcel 164081381 Possession Negotiable Agents Protected

#### Location

- > Marquis Industrial Area
- Easy access to Marquis Dr. and the Commuter Bridge

**Richard Brindley** | richard@reddeeproperties.com O: +1 (306) 665-1416 ext 1184 C: +1 (306) 250-9727 216, 1st Ave S, 2nd floor, Saskatoon, SK S7K 1K3