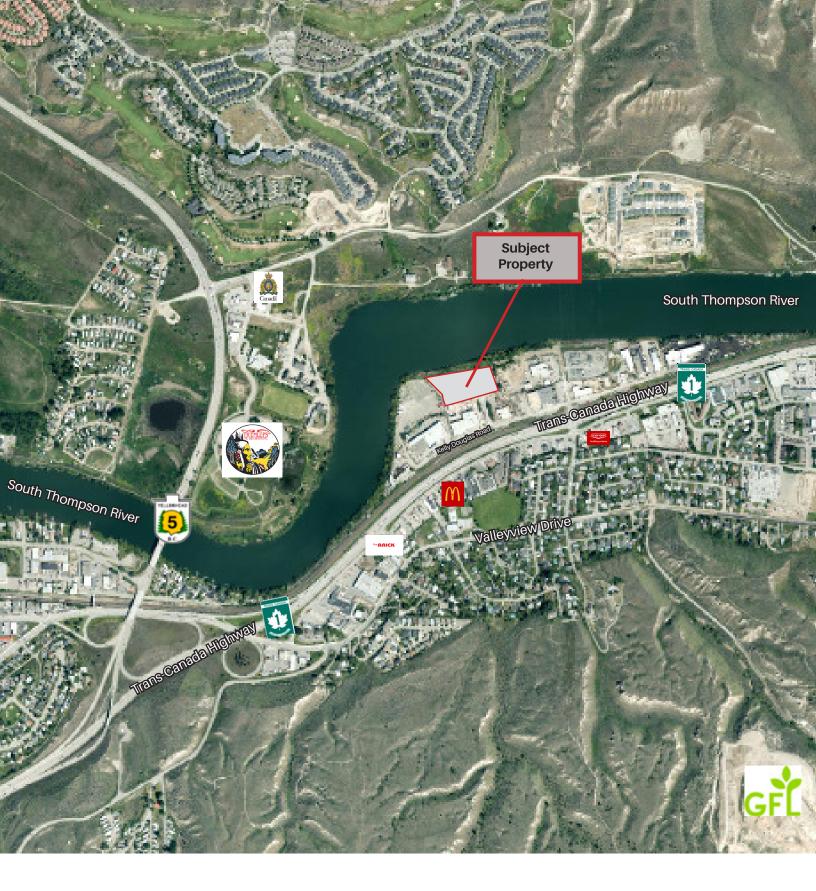

# 1764 Kelly Douglas Road, Kamloops, BC

#### **Building Features:**

- > Large yard with multiple access and egress options
- > 30' clear height in shop (phase 2) and warehouse
- > 25' clear height in shop (phase 1)
- > 5 oversized OH doors (16' by 16') in shop areas
- > 1 10' by 16' OH door in warehouse
- > Drive through building
- > Direct access to TransCanada Highway
- > Formerly occupied by Finning
- > Option to lease 5,000 sf former "Welding Shop"
- > Option to lease additional office space in neighbouring building