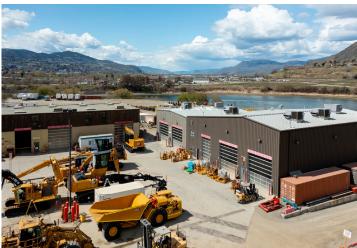

#### **Building Features:**

- > Large yard with multiple access and egress options
- > 30' clear height in shop (phase 2) and warehouse
- > 25' clear height in shop (phase 1)
- > 5 oversized OH doors (16' by 16') in shop areas
- > 1 10' by 16' OH door in warehouse
- > Drive through building
- > Direct access to TransCanada Highway
- > Formerly occupied by Finning
- > Option to lease 5,000 sf former "Welding Shop"
- > Option to lease additional office space in neighbouring building

## FOR LEASE |1764 Kelly Douglas Drive, Kamloops, BC