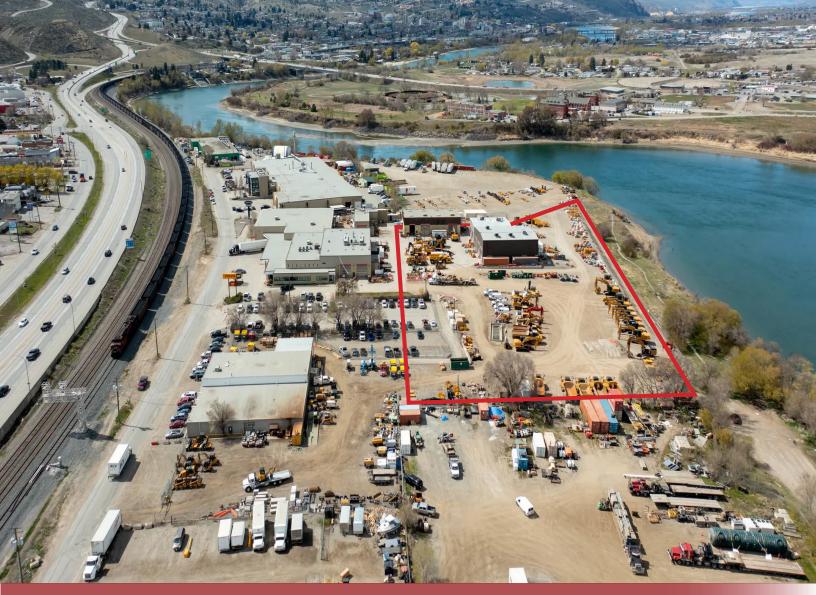

# 1764 Kelly Douglas Road, Kamloops, BC

#### SHOP/WAREHOUSE/OFFICE Available Space:

11,180 sf-10,076 sf main, 1,104 sf 2nd. (includes land of 40% site coverage) Optional yard of up to 4 Acres **Zoning:** Light Industrial (I1) Zoning **Legal Description:** Plan 9090 Ltd B DL 235

#### **Building Features:**

- > Large yard with multiple access and egress options
- > 30' clear height in shop (phase 2) and warehouse
- > 25' clear height in shop (phase 1)
- > 5 oversized OH doors (16' by 16') in shop areas
- > 1 10' by 16' OH door in warehouse
- > Drive through building
- > Direct access to TransCanada Highway
- > Formerly occupied by Finning
- > Option to lease 5,000 sf former "Welding Shop"
- > Option to lease additional office space in neighbouring building