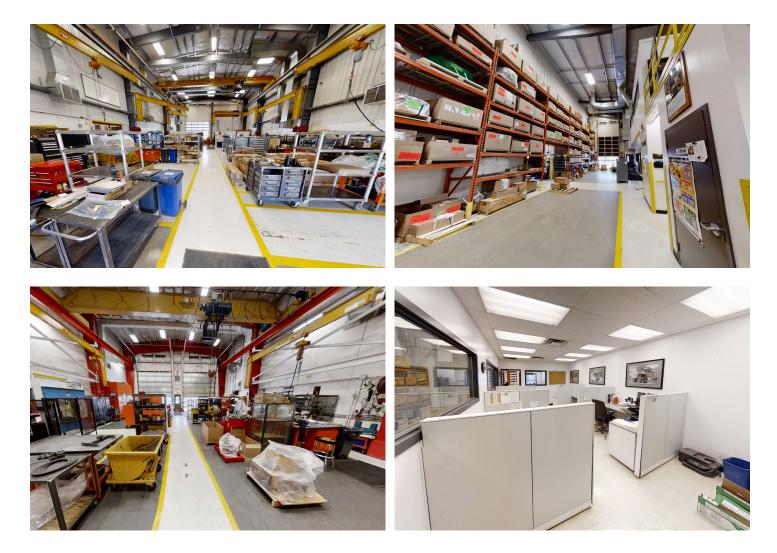

#### **Building Features:**

- > Large yard with multiple access and egress options
- > 30' clear height in shop (phase 2) and warehouse
- > 25' clear height in shop (phase 1)
- > 5 oversized OH doors (16' by 16') in shop areas
- > 1 10' by 16' OH door in warehouse
- > Drive through building
- > Direct access to TransCanada Highway
- > Formerly occupied by Finning
- > Option to lease 5,000 sf former "Welding Shop"
- > Option to lease additional office space in neighbouring building

### FOR LEASE |1764 Kelly Douglas Drive, Kamloops, BC