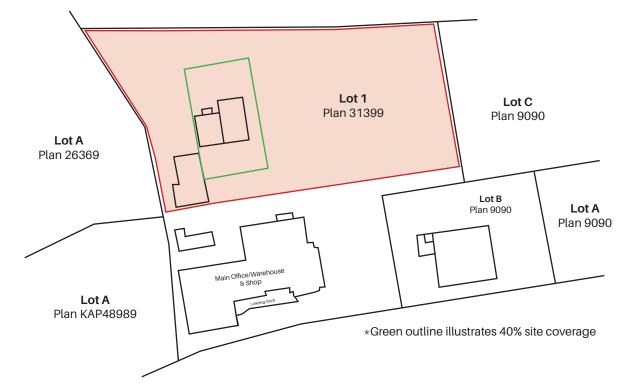

#### SHOP/WAREHOUSE/OFFICE Available Space:

11,180 sf-10,076 sf main, 1,104 sf 2nd. (includes land of 40% site coverage) Optional yard of up to 4 Acres **Zoning:** Light Industrial (I1) Zoning **Legal Description:** Plan 9090 Ltd B DL 235

# \$ 1 9 . 0 0 / S F Includes 40% site coverage

Plus \$1.65 psf+ NNN for remaining yard space \*Please refer to site plan on page 3 for description of included yard space Occupancy Cost: \$5.00 psf (est)