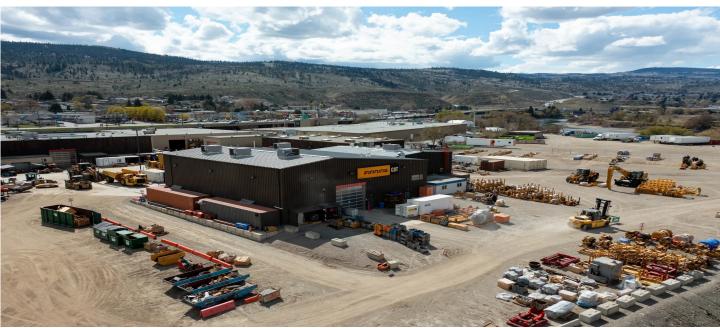

#### **Building Features:**

- > Large yard with multiple access and egress options
- > 30' clear height in shop (phase 2) and warehouse
- > 25' clear height in shop (phase 1)
- > 5 oversized OH doors (16' by 16') in shop areas
- > 1 10' by 16' OH door in warehouse
- > Drive through building
- > Direct access to TransCanada Highway
- > Formerly occupied by Finning
- > Option to lease 5,000 sf former "Welding Shop"
- > Option to lease additional office space in neighbouring building