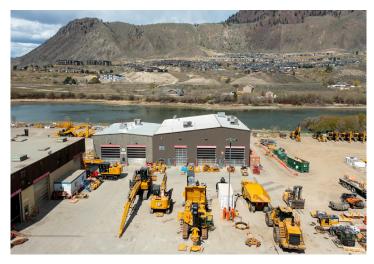

#### **Building Features:**

- > Large yard with multiple access and egress options
- > 30' clear height in shop (phase 2) and warehouse
- > 25' clear height in shop (phase 1)
- > 5 oversized OH doors (16' by 16') in shop areas
- > 1 10' by 16' OH door in warehouse
- > Drive through building
- > Direct access to TransCanada Highway
- > Formerly occupied by Finning
- > Option to lease 5,000 sf former "Welding Shop"
- > Option to lease additional office space in neighbouring building