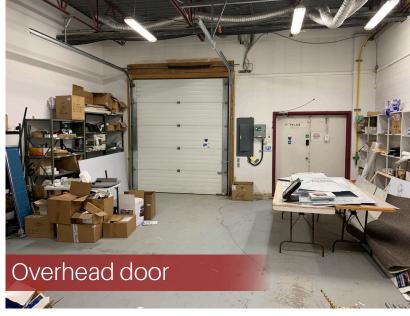

#### **Building Features**

- > Turn Key Professional Office
- > Glass store front
- > Large amount of natural light
- > Impressive Showroom
- > 1 13'x13' Professional Office
- > Overhead Door and Warehouse space
- > Signage Available