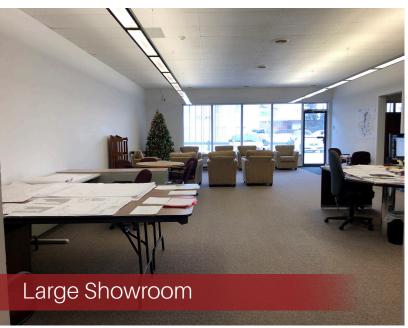

#### **Building Features**

- > Turn Key Professional Office
- > Glass store front
- > Large amount of natural light
- > Impressive Showroom
- > 1 13'x13' Professional Office
- > Overhead Door and Warehouse space
- > Signage Available