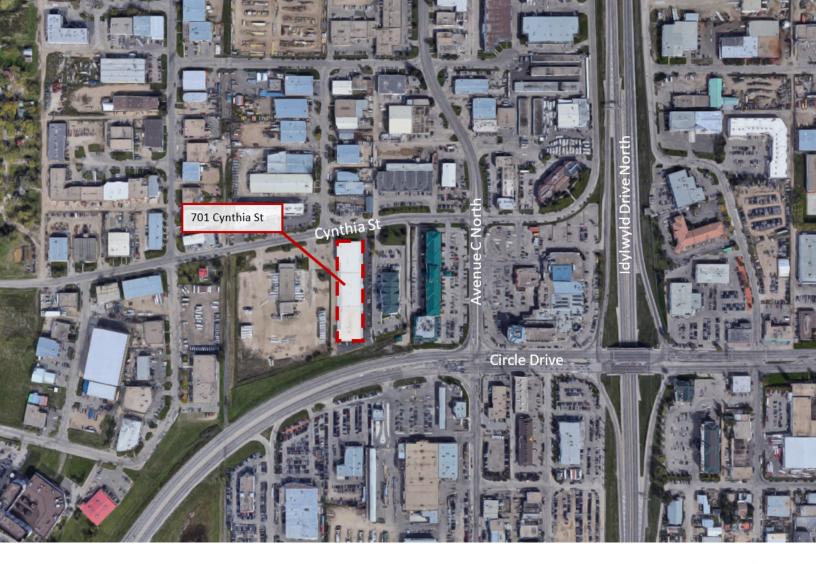

#### Location

- ➤ 65,000 daily traffic volume at Avenue C and Circle Drive
- > Ample on site Parking
- ➤ Easy access to Circle Drive, 51st St and Idylwyld Drive

815 Circle Drive E. Saskatoon, SK S7K 3S4