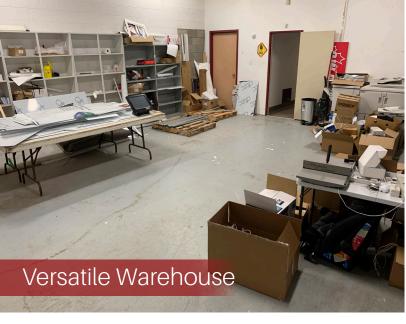

#### **Building Features**

- > Turn Key Professional Office
- > Glass store front
- > Large amount of natural light
- > Impressive Showroom
- > 1 13'x13' Professional Office
- > Overhead Door and Warehouse space
- > Signage Available