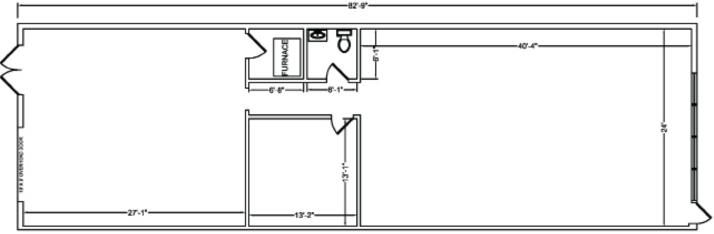

#### **Available Space:**

Bay 103 Office/Retail 2,026 SF - Possession September 1st

IL1 Zoning Parcels 118931205,144882894

Agents Protected Occupancy Costs \$6.00/SF (est)

#### **Building Features**

- > Turn Key Professional Office
- > Glass store front
- > Large amount of natural light
- > Impressive Showroom
- > 1 13'x13' Professional Office
- > Overhead Door and Warehouse space
- > Signage Available