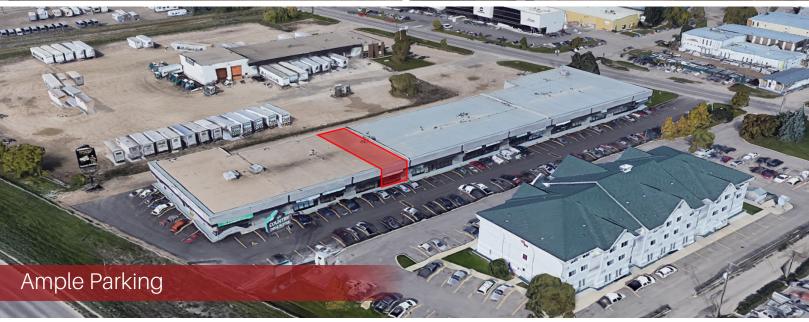

#### Location

- ➤ 65,000 daily traffic volume at Avenue C and Circle Drive
- > Ample on site Parking
- ➤ Easy access to Circle Drive, 51st St and Idylwyld Drive

815 Circle Drive E. Saskatoon, SK S7K 3S4