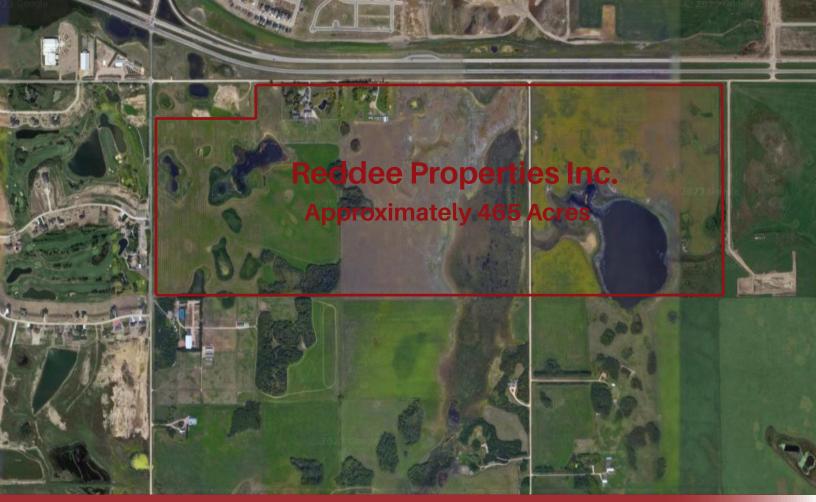

#### Available Space:

Land Area: 465 Acres Zoning: Light Industrial, Heavy Industrial Possession Negotiable Agents Protected

#### **Site Features**

- > Large area that can be subdivided
- > Excellent access to the city
- > Ideal for residential or retail complex
- > Access to highways

#### Location

- > Parallel to Circle Drive South
- > Close proximity to Rosewood, Greenbryre,
- Lakeridge and Stonebridge areas
- > Many amenities nearby
- > Rare piece of land that can accommodate
- all types of zoning; residential, retail, light industrial and heavy industrial