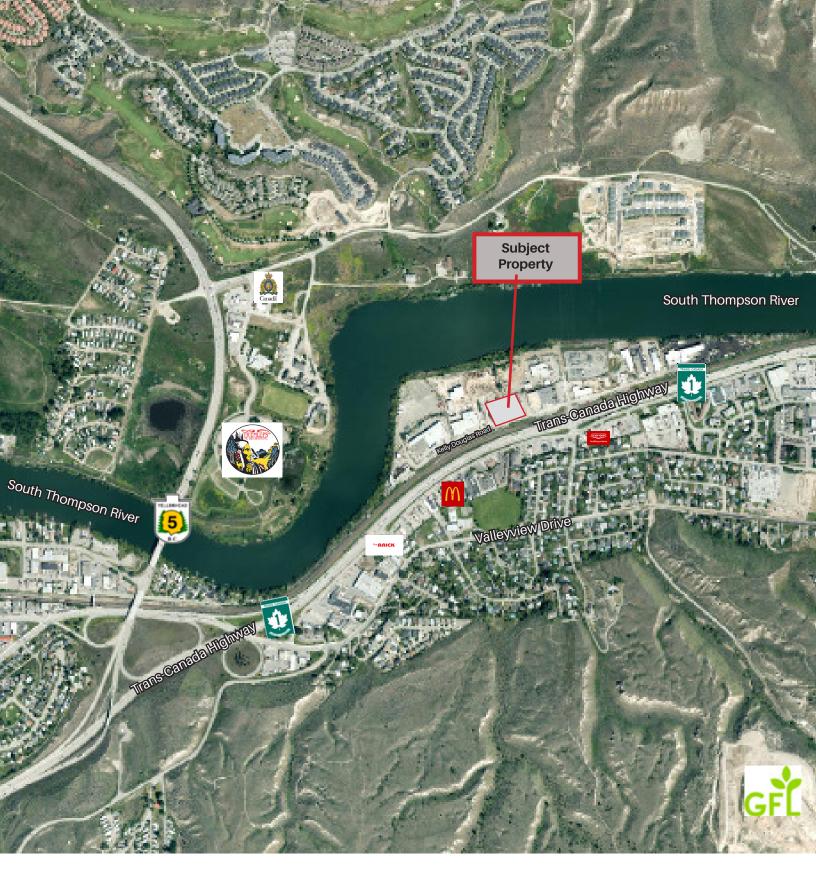

### **Building Features:**

- > 20+ Paved Parking Spots
- Large yard with multiple access and egresses
- > 18' clear height in shop
- ▶ 1 oversized overhead door (16' by 14')
- ▶ 1 10′ by 10′ overhead door
- ➤ Direct access to TransCanada Highway
- > 5 minute drive to downtown Kamloops
- > Formerly occupied by Finning
- > Option to lease additional yard space
- > Option to lease additional office space on neighbouring property