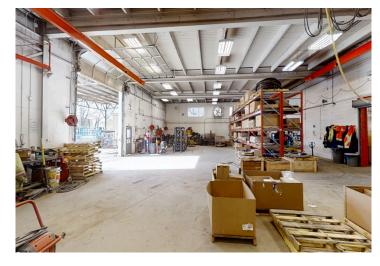

### **Building Features:**

- > 20+ Paved Parking Spots
- Large yard with multiple access and egresses
- > 18' clear height in shop
- ▶ 1 oversized overhead door (16' by 14')
- ▶ 1 10′ by 10′ overhead door
- ➤ Direct access to TransCanada Highway
- > 5 minute drive to downtown Kamloops
- > Formerly occupied by Finning
- > Option to lease additional yard space
- > Option to lease additional office space on neighbouring property