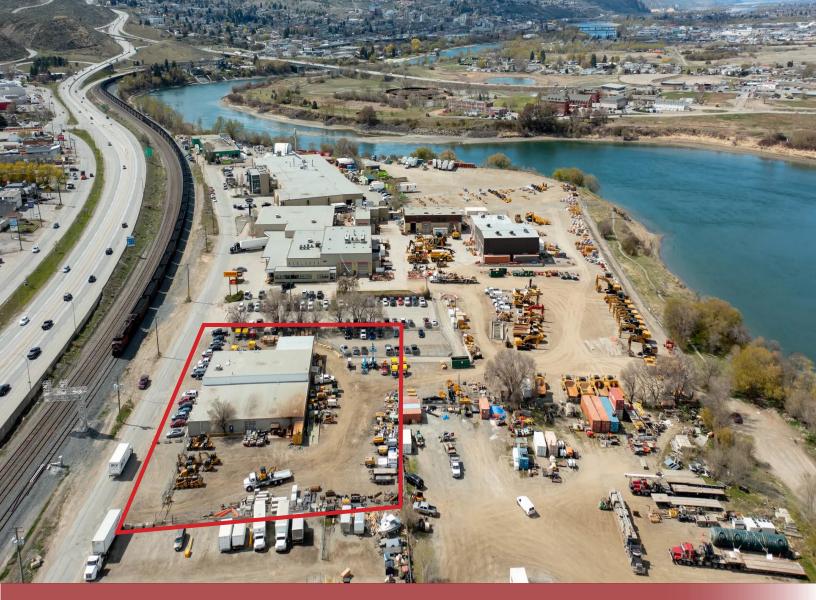

### FOR LEASE | 1776 Kelly Douglas Drive, Kamloops, BC

\*Red outline illustrates 40% site coverage