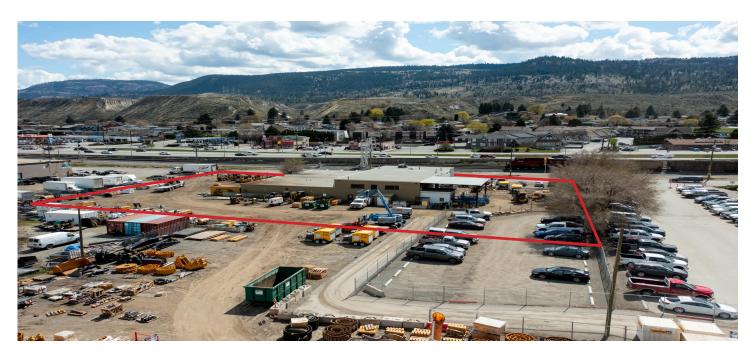

### FOR LEASE | 1776 Kelly Douglas Drive, Kamloops, BC

\*Red outline illustrates 40% site coverage