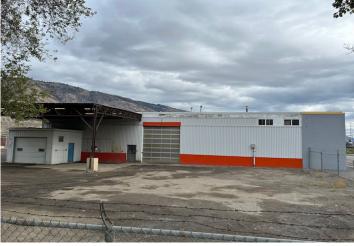

### **Building Features:**

- > 20+ Paved Parking Spots
- Large yard with multiple access and egresses
- > 18' clear height in shop
- ▶ 1 oversized overhead door (16' by 14')
- ▶ 1 10′ by 10′ overhead door
- ➤ Direct access to TransCanada Highway
- > 5 minute drive to downtown Kamloops
- > Formerly occupied by Finning
- > Option to lease additional yard space
- > Option to lease additional office space on neighbouring property