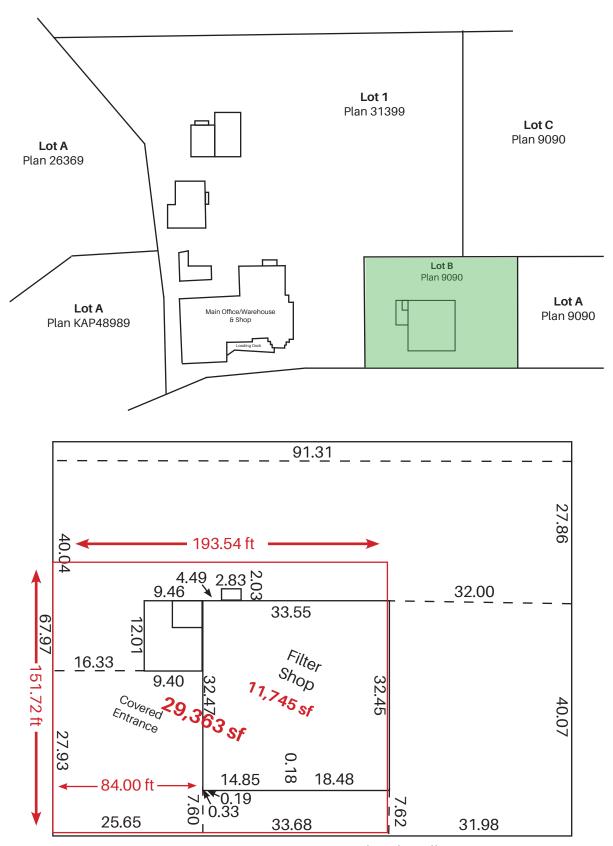

NET LEASE RATE:

\$16.00/SF

Includes 40% site coverage Plus \$1.65 psf+ NNN for remaining yard (approx 39,462 sf) \*Please refer to site plan on page 3 for description of included yard space

Occupancy Cost: \$5.00 psf (est)

### FOR LEASE | 1776 Kelly Douglas Drive, Kamloops, BC

\*Red outline illustrates 40% site coverage