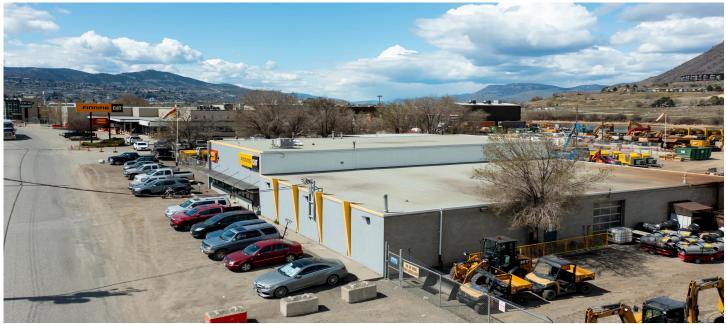

### **Building Features:**

- > 20+ Paved Parking Spots
- Large yard with multiple access and egresses
- > 18' clear height in shop
- ▶ 1 oversized overhead door (16' by 14')
- ▶ 1 10′ by 10′ overhead door
- ➤ Direct access to TransCanada Highway
- > 5 minute drive to downtown Kamloops
- > Formerly occupied by Finning
- > Option to lease additional yard space
- > Option to lease additional office space on neighbouring property