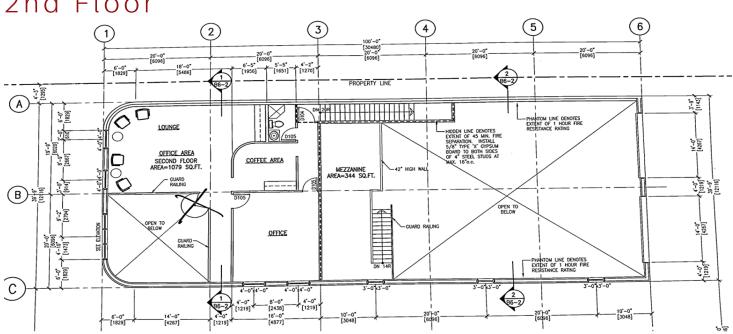

665-1416 ext 1184 C: +1 (306) 250-9727 E: richard@reddeeproperties.com www.reddeeproperties.com

#### **Building Features:**

- > Modernized Interior with lots of natural light
- > Finished 2nd Floor Office Area
- > 3 Overhead Doors (all grade level)
- > Concrete Yard
- > Protected Warehouse Flooring
- > Glass walled offices
- > Bonus Shower Room

#### **Location Features:**

- > Situated between 51st St and Marquis Drive for easy access
- > External Pylon Sign for Tenant Use



815 Circle Drive E. Saskatoon, SK S7K 3S4

#### FOR LEASE | 3124 Millar Ave, Saskatoon



Clean Warehouse with 3 O/H Doors



Modern Exterior and Paved Yard



Bright, Modern Interior



**Glass Walled Offices** 



**Dedicated Break Area** 



**Bonus Shower Room** 

#### FOR LEASE | 3124 Millar Ave, Saskatoon





### 2nd Floor





Protected Warehouse Floor

## SEE MORE AT: <u>www.reddeeproperties.com/leasing</u>

Richard Brindley O: +1 (306) 665-1416 ext 1184 C: +1 (306) 250-9727 E: richard@reddeeproperties.com www.reddeeproperties.com

815 Circle Drive E. Saskatoon, SK S7K 3S4



Concrete Rear Yard