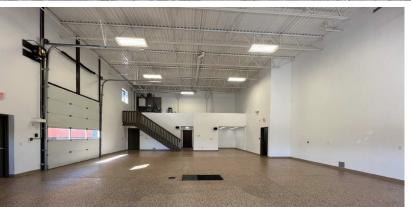

#### FOR LEASE | 3124 Millar Ave, Saskatoon

Clean Warehouse with 3 O/H Doors

Modern Exterior and Paved Yard

Bright, Modern Interior

**Glass Walled Offices** 

**Dedicated Break Area** 

**Bonus Shower Room** 