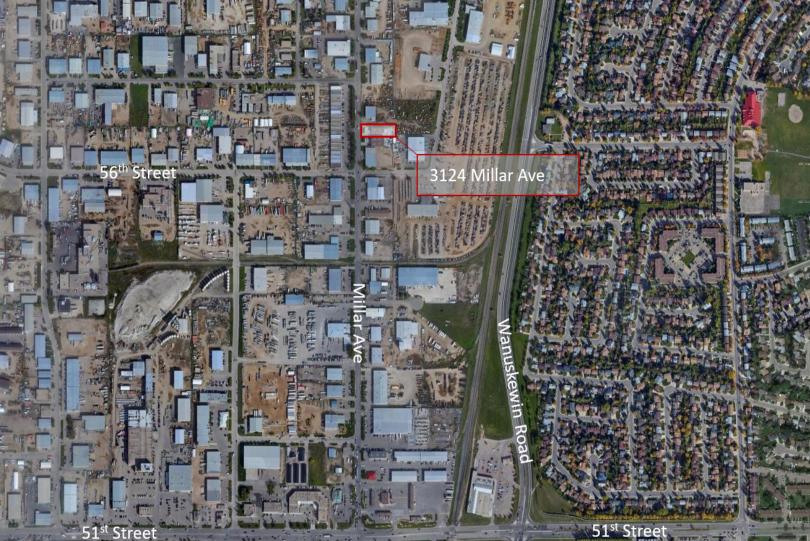

#### **Location Features:**

- > Situated between 51st St and Marquis Drive for easy access
- > External Pylon Sign for Tenant Use

815 Circle Drive E. Saskatoon, SK S7K 3S4