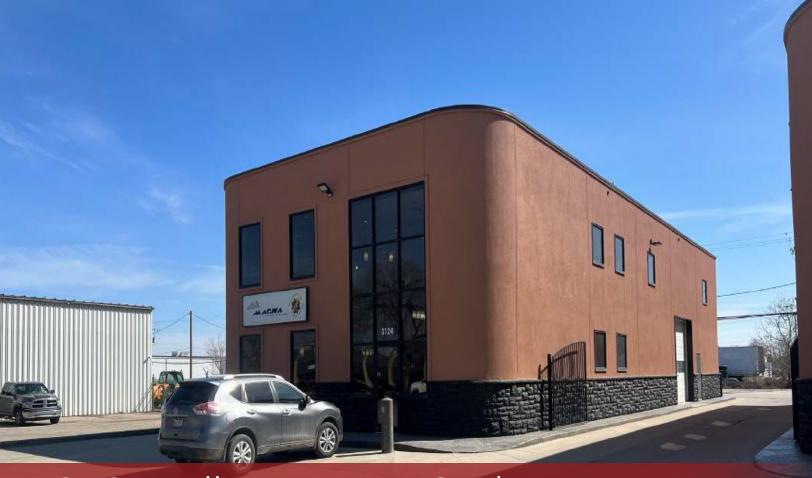

## 3124 Millar Avenue, Saskatoon

## FOR LEASE OFFICE/WAREHOUSE

### Available Space: 5,383 SF

Main Floor - 3,960 SF (1,560 SF Office / 2,400 SF Warehouse) 2nd Floor - 1,079 SF Office plus 344 SF Warehouse Mezzanine

Heavy Industrial Zoned Parcel 118984382 Agents Protected Occupancy Costs \$6.00/SF (est)

#### **Building Features:**

- > Modernized Interior with lots of natural light
- > Finished 2nd Floor Office Area
- > 3 Overhead Doors (all grade level)
- > Concrete Yard
- > Protected Warehouse Flooring
- > Glass walled offices
- > Bonus Shower Room

#### **Location Features:**

- > Situated between 51st St and Marquis Drive for easy access
- > External Pylon Sign for Tenant Use

815 Circle Drive E. Saskatoon, SK S7K 3S4