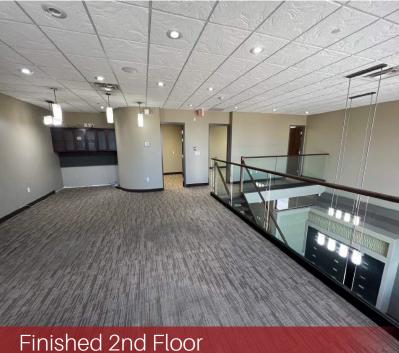

#### **Building Features:**

- > Modernized Interior with lots of natural light
- > Finished 2nd Floor Office Area
- > 3 Overhead Doors (all grade level)
- > Concrete Yard
- > Protected Warehouse Flooring
- > Glass walled offices
- > Bonus Shower Room

### 2nd Floor

Protected Warehouse Floor