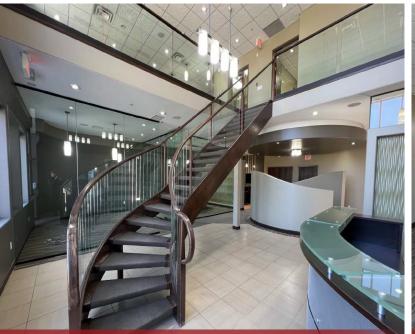

#### **Building Features:**

- > Modernized Interior with lots of natural light
- > Finished 2nd Floor Office Area
- > 3 Overhead Doors (all grade level)
- > Concrete Yard
- > Protected Warehouse Flooring
- > Glass walled offices
- > Bonus Shower Room

#### FOR LEASE | 3124 Millar Ave, Saskatoon

Clean Warehouse with 3 O/H Doors

Modern Exterior and Paved Yard

Bright, Modern Interior

**Glass Walled Offices** 

**Dedicated Break Area** 

**Bonus Shower Room** 