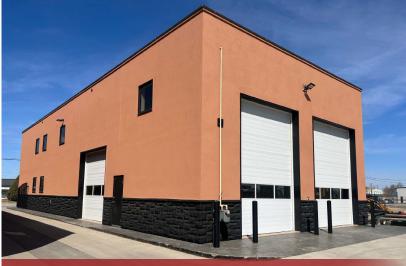

#### **Building Features:**

- > Modernized Interior with lots of natural light
- > Finished 2nd Floor Office Area
- > 3 Overhead Doors (all grade level)
- > Concrete Yard
- > Protected Warehouse Flooring
- > Glass walled offices
- > Bonus Shower Room

#### FOR LEASE | 3124 Millar Ave, Saskatoon

Clean Warehouse with 3 O/H Doors

Modern Exterior and Paved Yard

Bright, Modern Interior

**Glass Walled Offices** 

**Dedicated Break Area** 

**Bonus Shower Room** 

Concrete Rear Yard