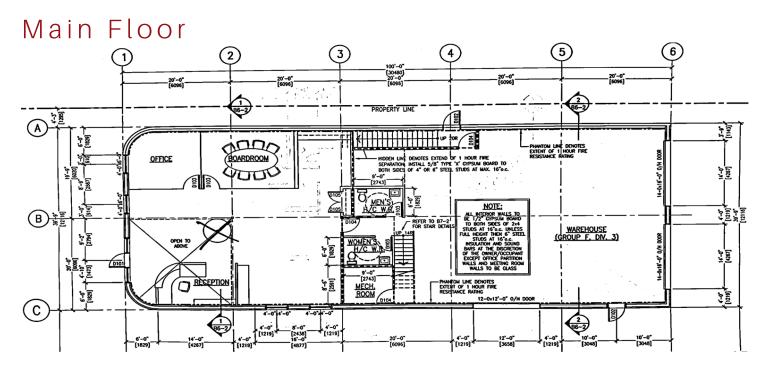

### Available Space: 5,383 SF

Main Floor - 3,960 SF (1,560 SF Office / 2,400 SF Warehouse) 2nd Floor - 1,079 SF Office plus 344 SF Warehouse Mezzanine

Heavy Industrial Zoned Parcel 118984382 Agents Protected Occupancy Costs \$6.00/SF (est)