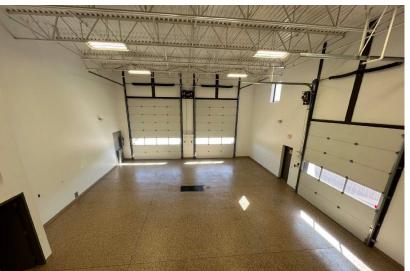

#### **Building Features:**

- > Modernized Interior with lots of natural light
- > Finished 2nd Floor Office Area
- > 3 Overhead Doors (all grade level)
- > Concrete Yard
- > Protected Warehouse Flooring
- > Glass walled offices
- > Bonus Shower Room

#### FOR LEASE | 3124 Millar Ave, Saskatoon

Clean Warehouse with 3 O/H Doors

Modern Exterior and Paved Yard

Bright, Modern Interior

**Glass Walled Offices** 

**Dedicated Break Area** 

**Bonus Shower Room** 

### 2nd Floor

Protected Warehouse Floor