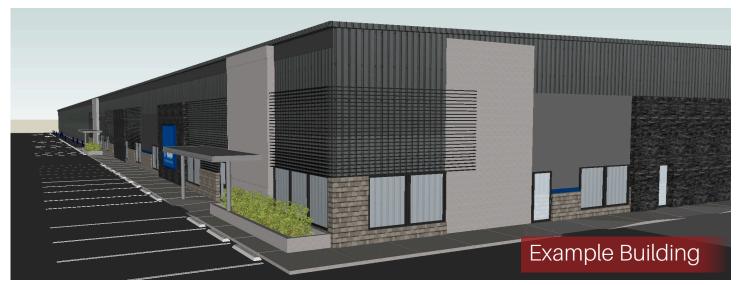

### FOR LEASE | BUILD TO SUIT | 3710 Kochar Ave, Saskatoon

#### **Build to Suit Features**

- > Build a custom facility to suit your specific needs now and into the future
- > Designed from the ground up for efficient use of interior space
- ➤ Use the latest, most energy efficient and cost-effective systems, including new technology and construction materials to help reduce operating costs
- > Modern facade and landscaping design options
- > Relocate to a high traffic area to grow your business
- > Avoid large upfront capital costs