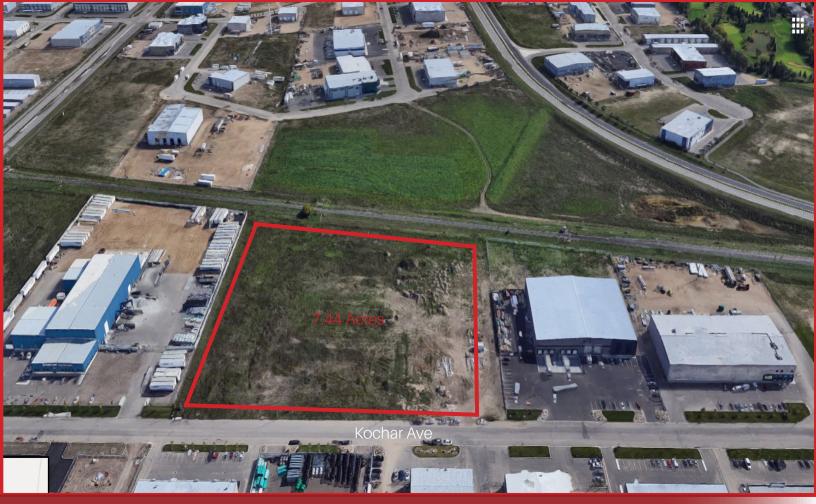

# 3710 Kochar Ave, Saskatoon, SK

#### **Available Space:**

Land For Development: 7.44 Acres

Can be as small as: 18,000 SF Building on 2.38 Acre Site

Can be as large as: 200,000 SF Building on 7.44 Acres

Light Industrial Zoning

Parcel 164081381

#### **Site Features**

- > Build to suit custom facility
- > Property can be subdivided
- Landlord experienced in several build to suit transactions
- > OH and grade level door locations designed to suit tenant's operation
- > 25' clear height
- > Modern facade and landscaping design
- > Surplus parking for staff and customer

#### Location

- Marquis Industrial Area
- Easy access to Marquis Dr. and the Commuter Bridge

**Richard Brindley** | richard@reddeeproperties.com O: +1 (306) 665-1416 ext 1184 C: +1 (306) 250-9727 216, 1st Ave S, 2nd floor, Saskatoon, SK S7K 1K3