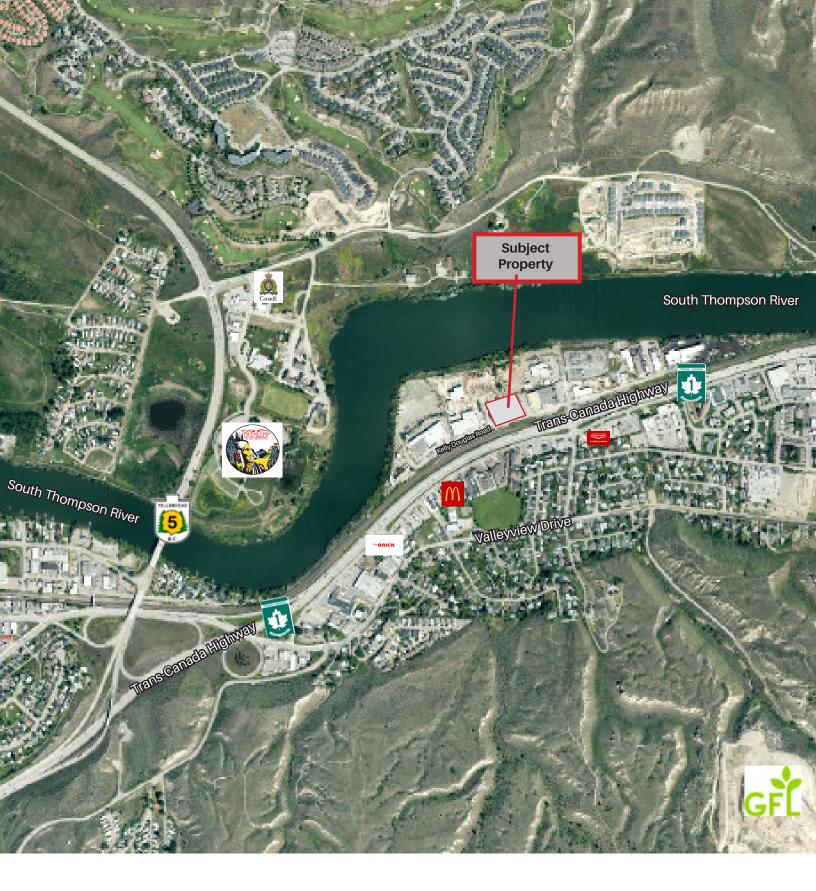

## 1776 Kelly Douglas Road, Kamloops, BC

#### **Building Features:**

- > 20+ Paved Parking Spots
- > Large yard with multiple access and egresses
- > 18' clear height in shop
- > 1 oversized overhead door (16' by 14')
- > 1 10' by 10' overhead door
- Direct access to TransCanada Highway
- > 5 minute drive to downtown Kamloops
- > Formerly occupied by Finning
- > Option to lease additional yard space
- > Option to lease additional office space on