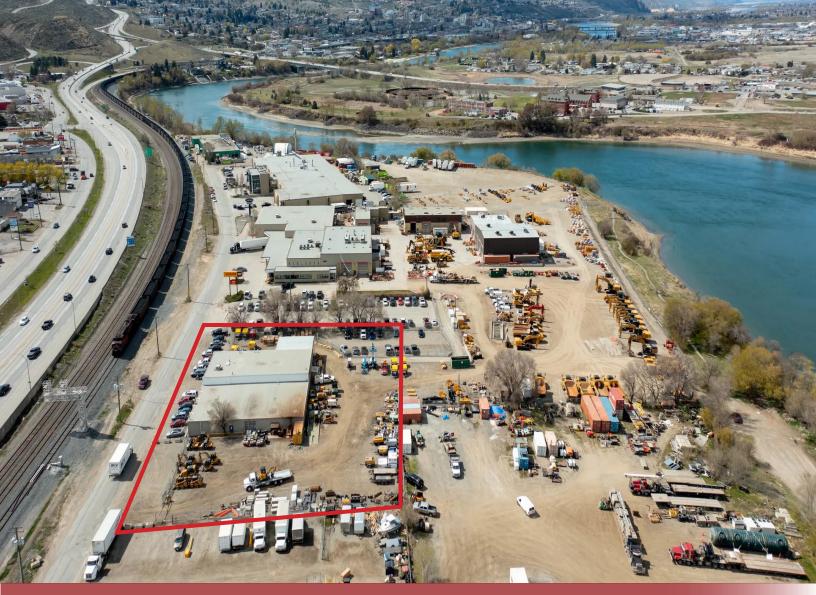

## 1776 Kelly Douglas Road, Kamloops, BC

## FOR LEASE SHOP/WAREHOUSE/OFFICE

Available Space:

12,000 sf building on 1.5 Acres Optional extra yard space up to 2 Acres

**Zoning:** Light Industrial (I1) Zoning **Legal Description:** Plan 9090 Ltd B DL 235

## FOR LEASE |1776 Kelly Douglas Drive, Kamloops, BC

FOR LEASE |1776 Kelly Douglas Drive, Kamloops, BC

\*Red outline illustrates 40% site coverage