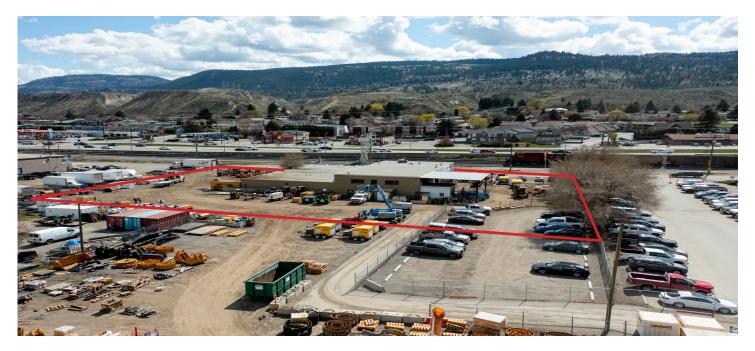

## FOR LEASE |1776 Kelly Douglas Drive, Kamloops, BC

FOR LEASE |1776 Kelly Douglas Drive, Kamloops, BC

\*Red outline illustrates 40% site coverage

# \$16.00/SF

Includes 40% site coverage Plus \$1.50 psf+ NNN for remaining yard (approx 35,340 sf) \*Please refer to site plan on page 3 for description of included yard space