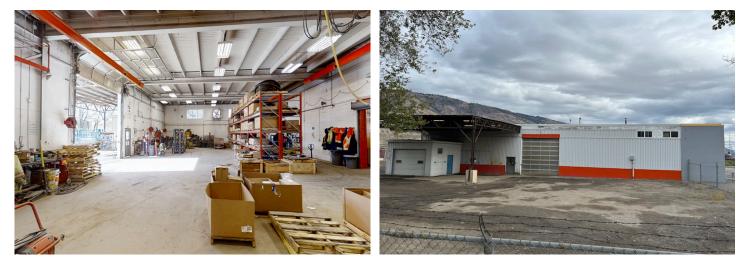

#### **Building Features:**

- > 20+ Paved Parking Spots
- > Large yard with multiple access and egresses
- > 18' clear height in shop
- > 1 oversized overhead door (16' by 14')
- > 1 10' by 10' overhead door
- Direct access to TransCanada Highway
- > 5 minute drive to downtown Kamloops
- > Formerly occupied by Finning
- > Option to lease additional yard space
- > Option to lease additional office space on