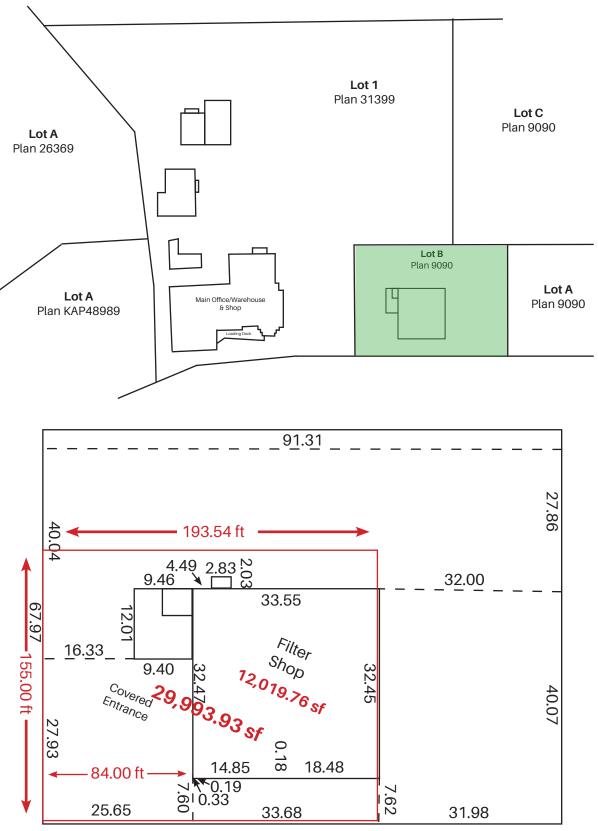

# \$16.00/SF

Includes 40% site coverage Plus \$1.50 psf+ NNN for remaining yard (approx 35,340 sf) \*Please refer to site plan on page 3 for description of included yard space

## FOR LEASE |1776 Kelly Douglas Drive, Kamloops, BC

FOR LEASE |1776 Kelly Douglas Drive, Kamloops, BC

\*Red outline illustrates 40% site coverage