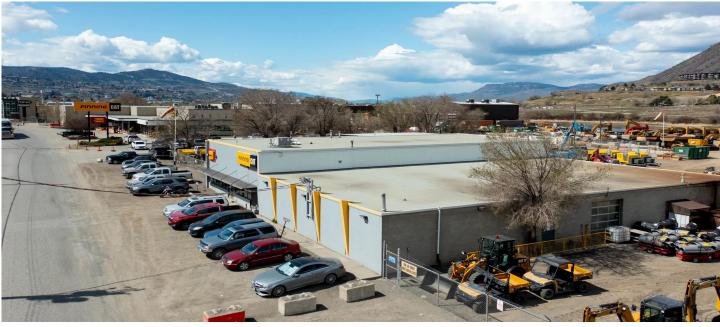

#### **Building Features:**

- > 20+ Paved Parking Spots
- > Large yard with multiple access and egresses
- > 18' clear height in shop
- > 1 oversized overhead door (16' by 14')
- > 1 10' by 10' overhead door
- Direct access to TransCanada Highway
- > 5 minute drive to downtown Kamloops
- > Formerly occupied by Finning
- > Option to lease additional yard space
- > Option to lease additional office space on