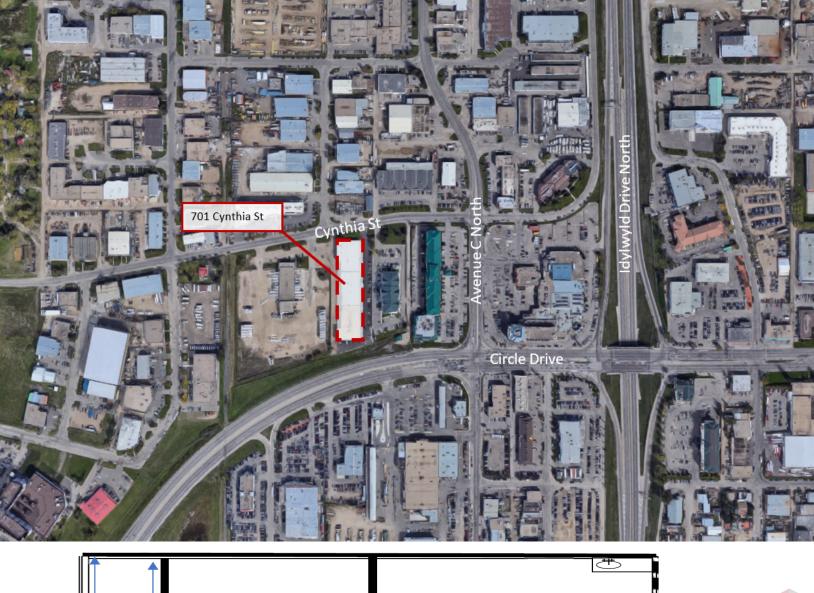

# 701 Cynthia St, Saskatoon, SK

#### Location

- > 65,000 daily traffic volume at Avenue C and Circle Drive
- > Great access to airport and highways
- > Many amenities nearby

Saskatoon, SK S7K 3S4