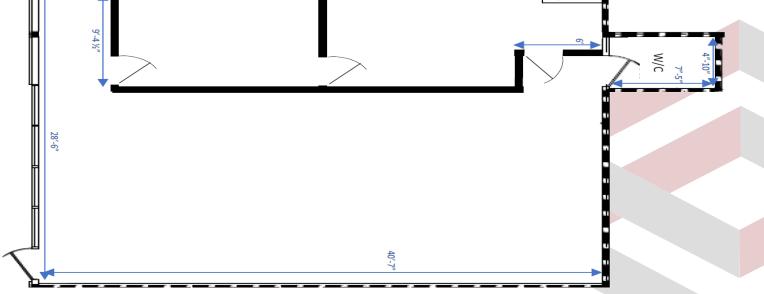

#### Available Space:

Bay 105C Office/Retail 1,250 SF Possession - October 1st 2021

IL1 Zoning Parcels 118931205,144882894

Agents Protected Occupancy Costs \$4.75/SF (est)

#### **Building Features**

- > Turn-key professional space
- Glass store front
- > Large amount of natural light
- > Showroom and office space
- > Kitchenette
- Prominent signage
- > Ample on site free parking

### FOR LEASE | 701 Cynthia St, Saskatoon

Large Showroom