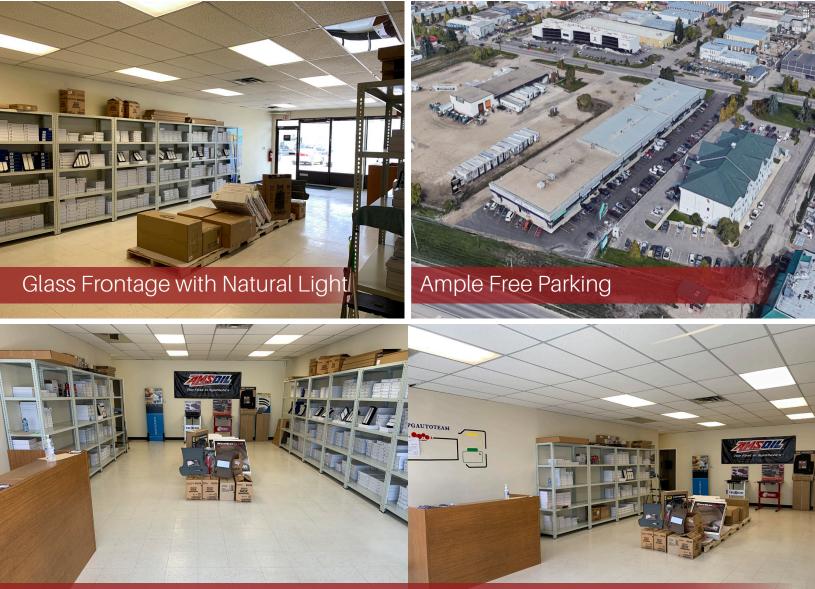

#### **Building Features**

- > Turn-key professional space
- Glass store front
- > Large amount of natural light
- > Showroom and office space
- > Kitchenette
- Prominent signage
- > Ample on site free parking

#### Location

- > 65,000 daily traffic volume at Avenue C and Circle Drive
- > Great access to airport and highways
- > Many amenities nearby

Saskatoon, SK S7K 3S4