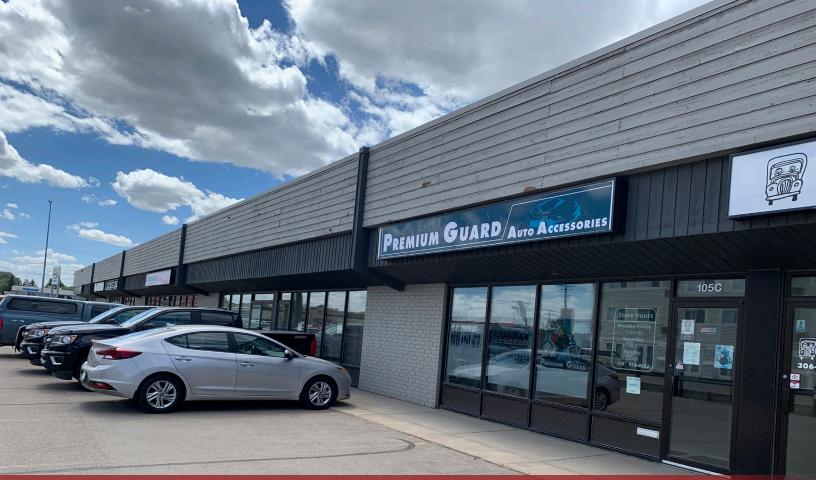

### FOR LEASE | 701 Cynthia St, Saskatoon

Large Showroom

#### Available Space:

Bay 105C Office/Retail 1,250 SF Possession - October 1st 2021

IL1 Zoning Parcels 118931205,144882894

Agents Protected Occupancy Costs \$4.75/SF (est)