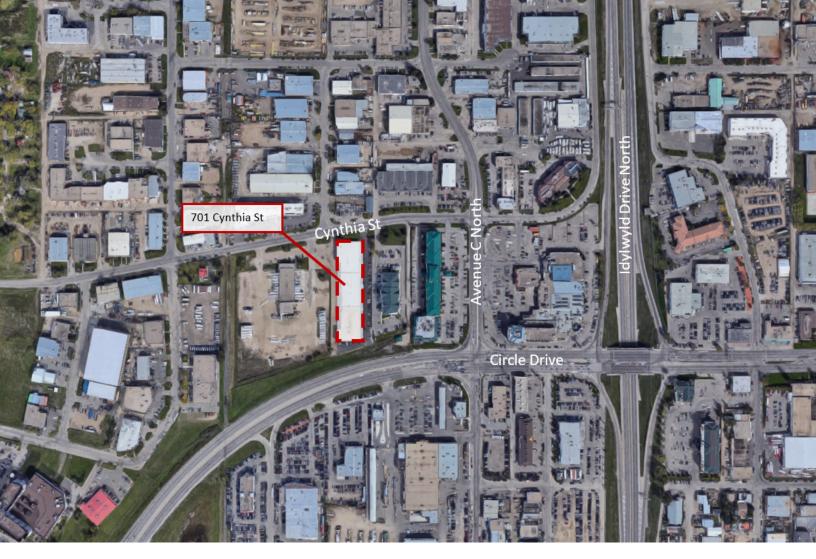

# 701 Cynthia St, Saskatoon, SK

#### Location

- 65,000 daily traffic volume at Avenue C and Circle Drive
- > Ample on site Parking
- Many restaurants and amenities nearby

216, 1st Ave S, 4th Floor Saskatoon, SK S7K 1K3

### FOR LEASE | 701 Cynthia St, Saskatoon