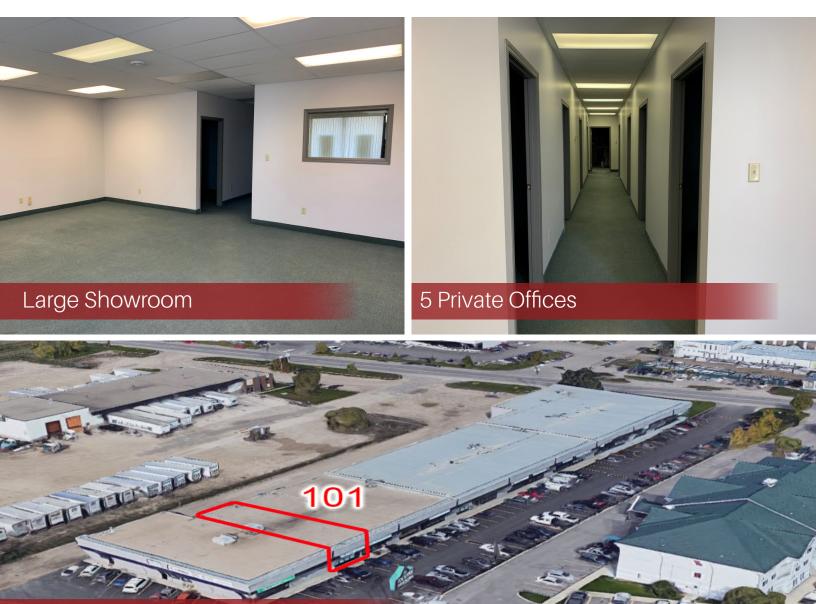

#### Available Space:

Bay 101 Office/Retail 2,026 SF - Possession Immediate

IL1 Zoning Parcels 118931205,144882894

Agents Protected Occupancy Costs **\$4.75**/SF (est)

#### **Building Features**

- > Turn Key Professional Office
- Glass store front
- > Large amount of natural light
- > Showroom, offices and storage areas
- > Lunch room
- > Double man door
- > Multiple recent upgrades including parking lot and facade