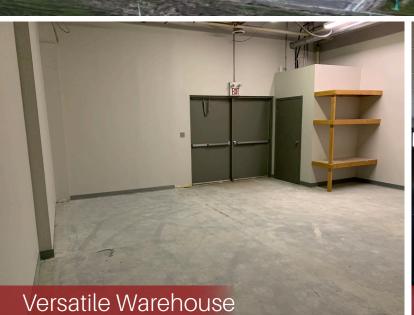

#### **Building Features**

- > Turn Key Professional Office
- Glass store front
- > Large amount of natural light
- > Showroom, offices and storage areas
- > Lunch room
- > Double man door
- > Multiple recent upgrades including parking lot and facade