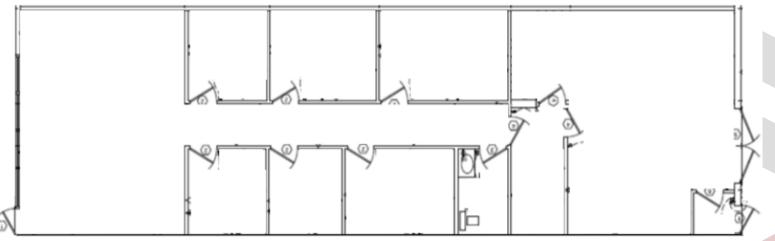

#### Available Space:

Bay 101 Office/Retail 2,026 SF - Possession Immediate

IL1 Zoning Parcels 118931205,144882894

Agents Protected Occupancy Costs **\$4.75**/SF (est)

#### **Building Features**

- > Turn Key Professional Office
- Glass store front
- > Large amount of natural light
- > Showroom, offices and storage areas
- > Lunch room
- > Double man door
- > Multiple recent upgrades including parking lot and facade