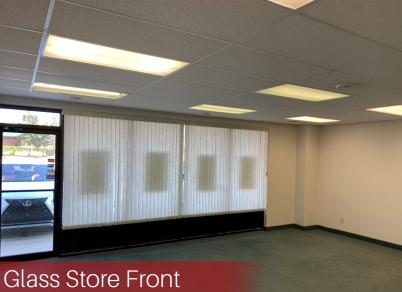

#### **Building Features**

- > Turn Key Professional Office
- Glass store front
- > Large amount of natural light
- > Showroom, offices and storage areas
- > Lunch room
- > Double man door
- > Multiple recent upgrades including parking lot and facade